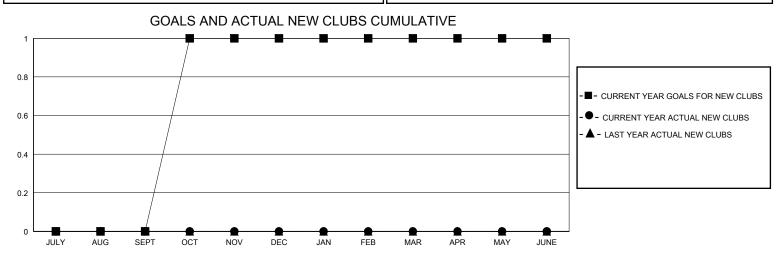

## District A 9

Results as of: 1/31/2024

| GMT:                  |               |           | GMT CA        |                       |                        |                         |                                                    |  |  |
|-----------------------|---------------|-----------|---------------|-----------------------|------------------------|-------------------------|----------------------------------------------------|--|--|
| Clubs                 |               |           |               | Members               |                        |                         |                                                    |  |  |
| RESULTS FOR 2023-2024 |               |           |               | RESULTS FOR 2023-2024 |                        |                         |                                                    |  |  |
| QUARTER               | NEW CLUB GOAL | NEW CLUBS | DROPPED CLUBS | QUARTER MEMI          | BER GROWTH NET<br>GOAL | MEMBER GROWTH<br>ACTUAL | DROPPED<br>MEMBERS ACTUAL<br>(including transfers) |  |  |
| JULY/AUG/SEPT         | 0             | 0         | 0             | JULY/AUG/SEPT         | 0                      | 10                      | 32                                                 |  |  |
| OCT/NOV/DEC           | 1             | 0         | 0             | OCT/NOV/DEC           | 0                      | 32                      | 19                                                 |  |  |
| JAN/FEB/MAR           | 0             | 0         | 0             | JAN/FEB/MAR           | 0                      | 19                      | 3                                                  |  |  |
| APR/MAY/JUNE          | 0             | 0         | 0             | APR/MAY/JUNE          | 0                      | 0                       | 0                                                  |  |  |