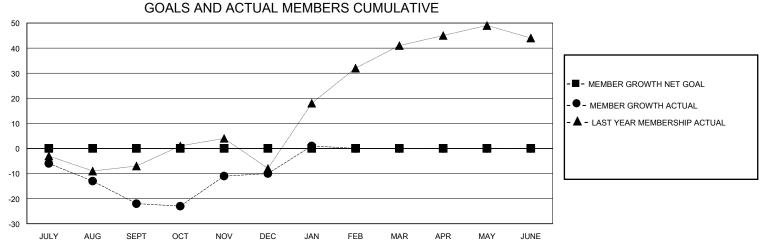

## District A 9

Results as of: 1/31/2024

| GMT:                  |               |           | GMT CA        |                       |                        |                         |                                                    |  |  |
|-----------------------|---------------|-----------|---------------|-----------------------|------------------------|-------------------------|----------------------------------------------------|--|--|
| Clubs                 |               |           |               | Members               |                        |                         |                                                    |  |  |
| RESULTS FOR 2023-2024 |               |           |               | RESULTS FOR 2023-2024 |                        |                         |                                                    |  |  |
| QUARTER               | NEW CLUB GOAL | NEW CLUBS | DROPPED CLUBS | QUARTER MEMI          | BER GROWTH NET<br>GOAL | MEMBER GROWTH<br>ACTUAL | DROPPED<br>MEMBERS ACTUAL<br>(including transfers) |  |  |
| JULY/AUG/SEPT         | 0             | 0         | 0             | JULY/AUG/SEPT         | 0                      | 10                      | 32                                                 |  |  |
| OCT/NOV/DEC           | 1             | 0         | 0             | OCT/NOV/DEC           | 0                      | 32                      | 19                                                 |  |  |
| JAN/FEB/MAR           | 0             | 0         | 0             | JAN/FEB/MAR           | 0                      | 19                      | 3                                                  |  |  |
| APR/MAY/JUNE          | 0             | 0         | 0             | APR/MAY/JUNE          | 0                      | 0                       | 0                                                  |  |  |